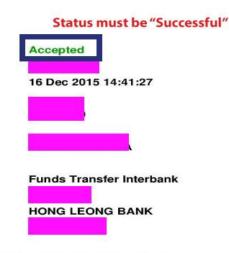

## **Payment Slip for Online Transaction**

We ONLY accept payment slip with transaction status:

#### 1) Successful

2) Other evidence that shown the transaction is successful

We DO NOT accept any payment slips which don't show Transaction Status.

# 

Home >> Pay & Transact >> 3rd Party HLB / IBG / Instant Transfer

| Reference Number            |                       |
|-----------------------------|-----------------------|
| Fransaction Status          | Successful            |
| ransaction Date, Time       | 29-Dec-2015 11:23:45  |
| From                        |                       |
| To Recipient Bank           | HONG LEONG BANK       |
| Recipient Account Type      | Current/Savings       |
| Recipient Account Number    | 11600042326           |
| Recipient Name              | KOREAN LANGUAGE HOUSE |
| Recipient Reference         | Course Fee            |
| Other Payment Detail        |                       |
| Amount (MYR)                |                       |
| Total Amount (MYR)          |                       |
| When to Transfer            | Now                   |
| Please Send Notification To | SMS:                  |