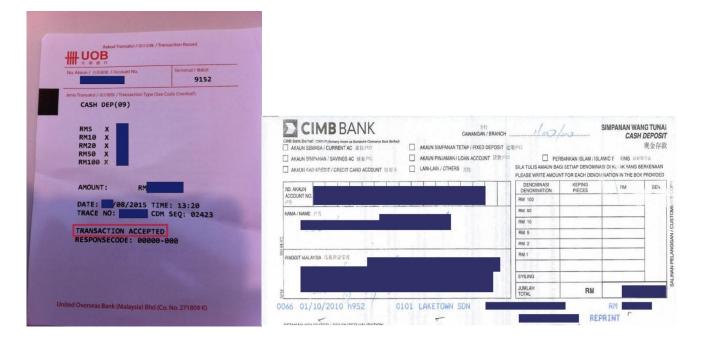

|
| Please Send Notification To | SMS:<br>Email: | Dgmail.com                                                                                                                                                                                                                                                                                                                                                                                                                                                                                                                                                                                                                                                                                          |

## **CASH DEPOSIT**

#### WE ACCEPT



#### WE DO NOT ACCEPT



## **CHEQUE DEPOSIT**

## WE ACCEPT



Reminder for all kind of transaction:

1) Bank in slip/ payment slip/ transaction evidence that send to admin must be clear.

2) Bank in slip/ payment slip/ transaction evidence must include transaction details as below:

- i. Beneficiary name/ Bank account number
- ii. Data and time of transaction
- iii. Figure/ amount of transaction
- iv. Transaction status for online transfer MUST states "SUCCESSFUL"

If any notification from bank that informed about failure transaction after sending out transaction evidence to admin, kindly inform admin immediately.

Thanks.