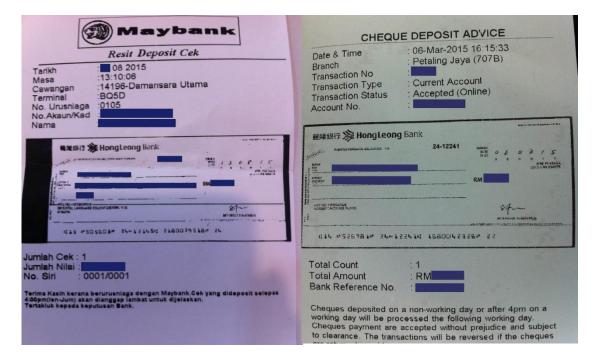

## **CHEQUE DEPOSIT**

## WE ACCEPT

Reminder for all kind of transaction:

1) Bank in slip/ payment slip/ transaction evidence that send to admin must be clear.

2) Bank in slip/ payment slip/ transaction evidence must include transaction details as below: